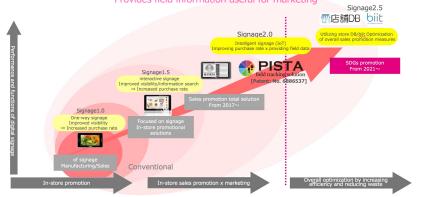

## ■ Future in-store sales promotion solutions

In addition to traditional in-store sales promotion functions, by converting and accumulating data on consumer behavior in front of the product.

Provides field information useful for marketing

## ■ PISTA Solution

Provide wide range solutions depending on function and demanded data as a signage

■ Advantage of PISTA

PISTA change merchandising from OLD way based on intuition or experience to NEW way eliminating subjective view based on data from PISTA