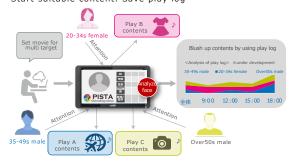

# **FACEMATCH**

PRO FACEMATCH

Instantly analyze sex and age by using camera. Start suitable content. Save play log

Passing front of shelf (Number of passenger)

Take notice to shelf

(Number of face)

Stop front of shelf (Attention time over 2 seconds)

Stay front of shelf

(Touch-searching)

Catch product info (Using bar-code)

Catch product information

(Attention time over 10sec)