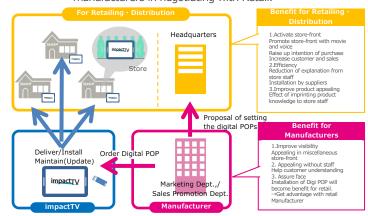

## Benefit for Client | Business model

Activate store-front and improve work efficiency in addition to improving sales and information appeal. Digital POPs is a ACE card for manufacturers in negotiating with Retail.