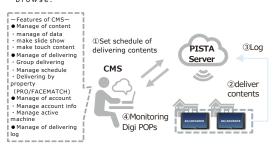

## **Online**

ADVANCE PRO

Law cost delivering data to Digi POP system by using simple way. Make movie easily by CMS on browse.