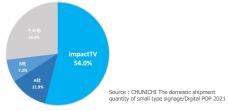

# Share in Japan

Domestic sales share is over 54%. Approximately 93% of customers are repeaters