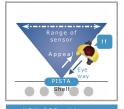

## ■ PISTA Solution

Provide wide range solutions depending on function and demanded data as a signage

■ Advantage of PISTA

PISTA change merchandising from OLD way based on intuition or experience to NEW way eliminating subjective view based on data from PISTA

ADVANCE

RO FACEMATCH

Range of motion sensor

BASIC ADVANCE PRO

Appeal certainly. Motion sensor start movie linked customer motion.

Tracking

Attention

Interest

# **FACEMATCH**

PRO FACEMATCH

Instantly analyze sex and age by using camera. Start suitable content. Save play log

Passing front of shelf (Number of passenger)

Take notice to shelf

(Number of face)

Stop front of shelf (Attention time over 2 seconds)