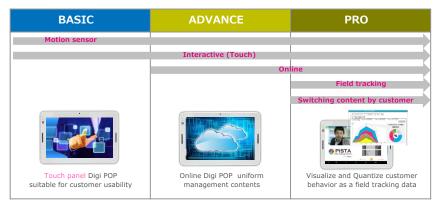

## ■ PISTA Solution

Provide wide range solutions depending on function and demanded data as a signage

■ Advantage of PISTA

PISTA change merchandising from OLD way based on intuition or experience to NEW way eliminating subjective view based on data from PISTA

ADVANCE

RO FACEMATCH

Range of motion sensor

BASIC ADVANCE PRO

Appeal certainly. Motion sensor start movie linked customer motion.

Tracking

Attention

Interest

# Touch panel

BASIC ADVANCE PRO

PRO

Promote touching by change of contents to much customer motion.

| Demo of using       | Comparison      | Navi of product         |
|---------------------|-----------------|-------------------------|
| Appeal<br>advantage | Tool of service | Introduction of product |

## **Online**

ADVANCE PRO

Law cost delivering data to Digi POP system by using simple way. Make movie easily by CMS on browse.

# Field tracking

Grasp customer behaver and basic info of customer. Save information worth to marketing.