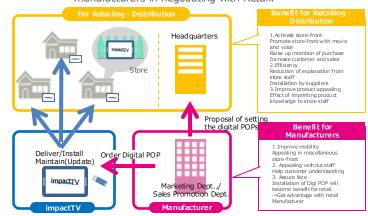

#### Benefit for Client | Business model

Activate store-front and improve work efficiency in addition to improving sales and information appeal. Digital POPs is a ACE card for manufacturers in negotiating with Retail.