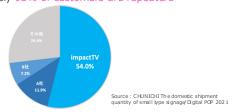

# Share in Japan

Domestic sales share is over 54%. Approximately 93% of customers are repeaters