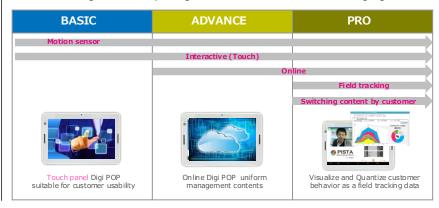

#### ■ PISTA Solution

Provide wide range solutions depending on function and demanded data as a signage

■ Advantage of PISTA

PISTA change merchandising from OLD way based on intuition or experience to NEW way eliminating subjective view based on data from PISTA

DD∩

PRO

FACEMATCH

BASIC ADVANCE PRO

Appeal certainly. Motion sensor start movie linked customer motion.

# **Touch panel**

BASIC ADVANCE PRO

Promote touching by change of contents to much customer motion.

| Demo of using       | Comparison      | Navi of product            |
|---------------------|-----------------|----------------------------|
| Appeal<br>advantage | Tool of service | Introduction<br>of product |

# **Online**

ADVANCE PRO

Law cost delivering data to Digi POP system by using simple way. Make movie easily by CMS on browse.

# Field tracking

Range of motion sensor Passing front of shelf (Number of passenger) Take notice to shelf Attention (Number of face) Stop front of shelf Interest (Attention time over 2 seconds) Stav front of shelf Desire (Attention time over 10sec) Catch product information Memory (Touch-searching) Catch product info (Using bar-code)