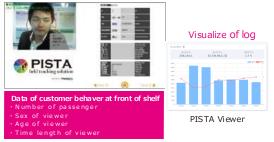

# Field tracking

Range of motion sensor Passing front of shelf (Number of passenger) Take notice to shelf Attention (Number of face) Stop front of shelf Interest (Attention time over 2 seconds) Stav front of shelf Desire (Attention time over 10sec) Catch product information Memory (Touch-searching) Catch product info (Using bar-code)

Grasp customer behaver and basic info of customer. Save information worth to marketing.