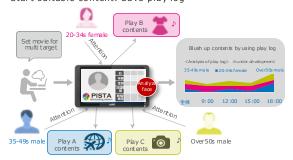

# **FACEMATCH**

PRO FACEMATCH

Instantly analyze sex and age by using camera. Start suitable content. Save play log

## Get basic info of customer

If you are wearing a mask, it will be difficult to get accurate information