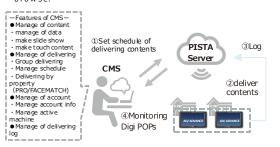

#### ■ PISTA Solution

Provide wide range solutions depending on function and demanded data as a signage

■ Advantage of PISTA

PISTA change merchandising from OLD way based on intuition or experience to NEW way eliminating subjective view based on data from PISTA

# **Online**

ADVANCE PRO

Law cost delivering data to Digi POP system by using simple way. Make movie easily by CMS on browse.