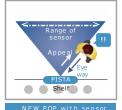

#### ■ PISTA Solution

Provide wide range solutions depending on function and demanded data as a signage

■ Advantage of PISTA

PISTA change merchandising from OLD way based on intuition or experience to NEW way eliminating subjective view based on data from PISTA

# Field tracking

Range of motion sensor Passing front of shelf (Number of passenger) Take notice to shelf Attention (Number of face) Stop front of shelf Interest (Attention time over 2 seconds) Stav front of shelf Desire (Attention time over 10sec) Catch product information Memory (Touch-searching) Catch product info (Using bar-code)

Grasp customer behaver and basic info of customer. Save information worth to marketing.