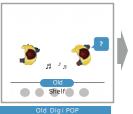

#### ■ PISTA Solution

Provide wide range solutions depending on function and demanded data as a signage

■ Advantage of PISTA

PISTA change merchandising from OLD way based on intuition or experience to NEW way eliminating subjective view based on data from PISTA

DD∩

PRO

FACEMATCH

BASIC ADVANCE PRO

Appeal certainly. Motion sensor start movie linked customer motion.