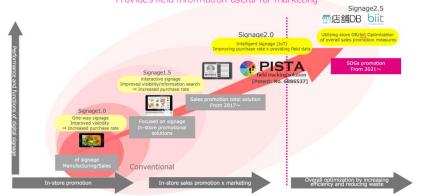

## ■ Future in-store sales promotion solutions

In addition to traditional in-store sales promotion functions, by converting and accumulating data on consumer behavior in front of the product.

Provides field information useful for marketing

#### ■ PISTA Solution

Provide wide range solutions depending on function and demanded data as a signage

■ Advantage of PISTA

PISTA change merchandising from OLD way based on intuition or experience to NEW way eliminating subjective view based on data from PISTA