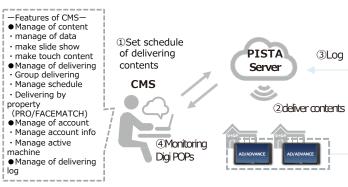

Sales promotional solution including hardware and software. PISTA makes "communication that maximize opportunities of sales and appealing and "information of customer moving as a marketing tool" using Digi pop.

#### ■ PISTA Solution

Provide wide range solutions depending on function and demanded data as a signage