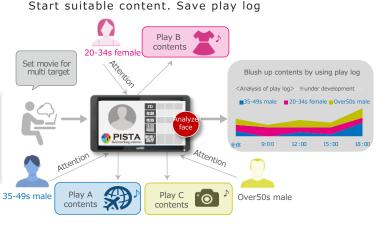

PRO FACEMATCH

Appeal certainly. Motion sensor start movie linked customer motion.

Law cost delivering data to Digi POP system by using simple way. Make movie easily by CMS on browse.

## **FACEMATCH**

Instantly analyze sex and age by using camera.