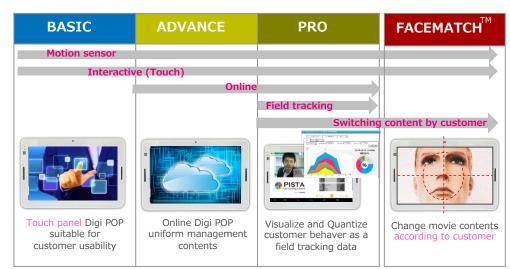

#### ■ PISTA Solution

Provide wide range solutions depending on function and demanded data as a signage

## Five Features of PISTA

BASIC ADVANCE PRO FACEMATCH

ADVANCE

of product

If you are wearing a mask, it will be difficult to get accurate information

PRO FACEMA

FACEMATCE

ADVANCE PRO

PRO FACEMATCH

Appeal certainly. Motion sensor start movie linked customer motion.

Law cost delivering data to Digi POP system by using simple way. Make movie easily by CMS on browse.

## **FACEMATCH**

Instantly analyze sex and age by using camera.