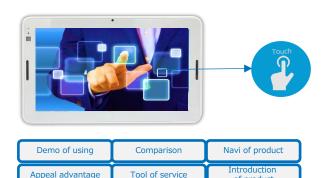

PRO FACEMATCH

Appeal certainly. Motion sensor start movie linked customer motion.

Law cost delivering data to Digi POP system by using simple way. Make movie easily by CMS on browse.