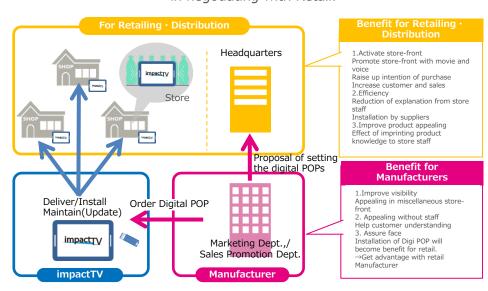

## **Benefit for Client | Business model**

Activate store-front and improve work efficiency in addition to improving sales and information appeal. Digital POPs is a ACE card for manufacturers in negotiating with Retail.