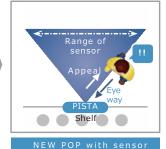

Sales promotional solution including hardware and software. PISTA makes "communication that maximize opportunities of sales and appealing and "information of customer moving as a marketing tool" using Digi pop.

#### ■ PISTA Solution

Provide wide range solutions depending on function and demanded data as a signage