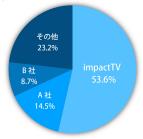

## Share in Japan

Domestic sales share is over 53%. Approximately 93% of customers are repeaters

Source: CHUNICHI The domestic shipment quantity of small type signage/Digital POP 2019.